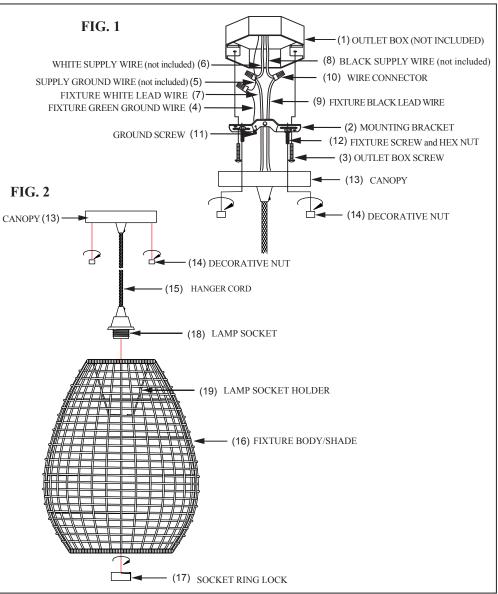

Remove the fixture and the mounting package from the box and make sure that no parts are missing by referencing the illustrations on the installation instructions.

### ASSEMBLY AND INSTALLATION

Carefully unpack all lamp parts from the carton.

- 1. Take the parts out of the mounting package and the fixture components then lay them on a clean, smooth and flat surface.
- 2. Pull out the POWER SUPPLY (6 & 8) from the OUTLET BOX (1) including the SUPPLY GROUND WIRE (5).
- 3. Pull out the HANGER FIXTURE CORD (15) and pass it through the center hole of the mounting bracket. Unravel the fixture lead wires inside the CORD (15) exposing the Black, white and green wires. Connect the BLACK LEAD WIRE (9) and WHITE LEAD WIRE (7) including the GREEN GROUND WIRE (4) to the POWER SUPPLY (6 & 8) & SUPPLY GROUND WIRE (5) using WIRE CONNECTOR (10).
- 4. Place all the wiring and connection in the OUTLET BOX (1). Attach the mounting bracket using OUTLET BOX SCREW (3) on each side of the OUTLET BOX (1).
- 5. Attach the canopy by inserting it's two holes to the protruding two screws of the mounting bracket. Tighten by screwing the decorative nuts.
- 6. Insert the LAMP SOCKET (18) into the fixture's lamp socket holder. Use the SOCKET RING LOCK (17) to tighten.
- 7. Screw light bulb into the lamp socket (18) and make sure they do not exceed the maximum wattage rating specified on the fixture's wattage rating capacity. **MAXIMUM 60W.**
- 8. INSTALLATION IS NOW COMPLETED